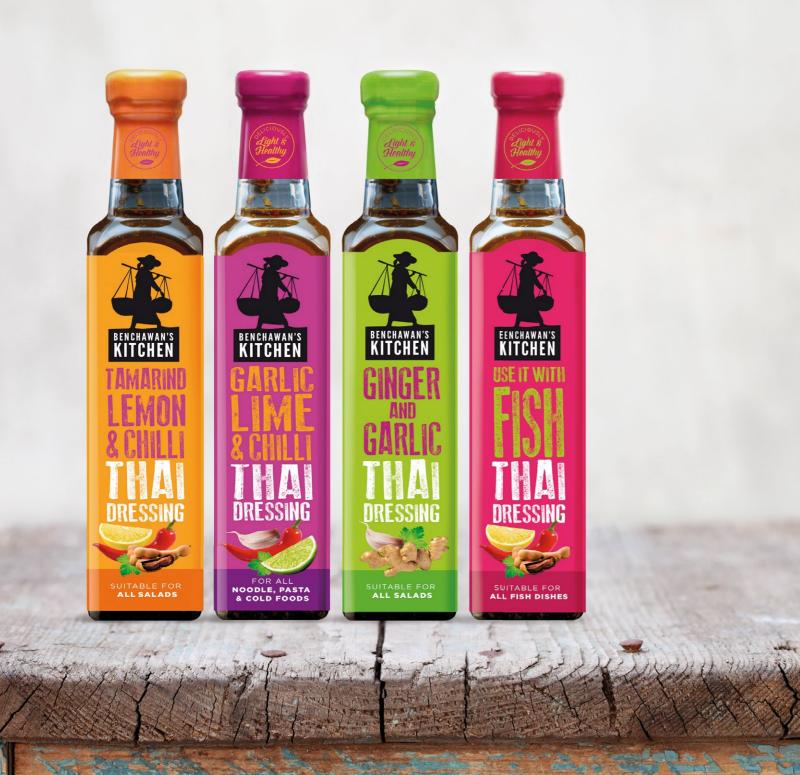

### Brand Identity Logo Design

Below is a selection of logo designs created at Dave Curran Design

Dave Curran Design 10 Clanwilliam Terrace Lower Grand Canal Quay Dublin 2 D02 DT73

Email: dave@dcd.ie Phone: (01) 6614927 Website: www.dcd.ie