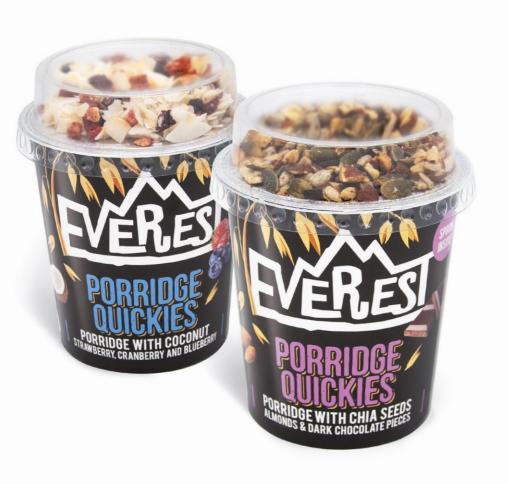

### Brand Identity Logo Design

Below is a selection of logo designs created at Dave Curran Design

Dave Curran Design 10 Clanwilliam Terrace Lower Grand Canal Quay Dublin 2 D02 DT73

Email: dave@dcd.ie Phone: (01) 6614927 Website: www.dcd.ie