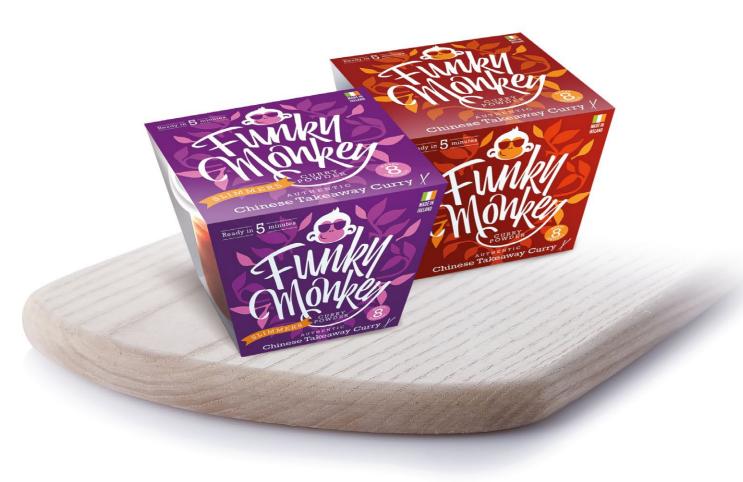

The Complete Design Package

BRAND





Welcome to the Dave Curran Design brand brochure. We're delighted to be able to show you a selection of our recent work. If you would like to know more please feel free to contact us and we would be happy to drop in for a chat. Alternatively you are more than welcome to come and see us in the heart of Googleland!

Please note the legend below which you will come across throughout the brochure. These will give you an overview of the work we did for each brand... without the waffle!









Store Design

Point of Sale





































# Finnás Nutierly Nutritious























## The NATURAL BAKERY











































TRADITIONAL HOMEMADE PAKORA MIX ENJOY AS A TASTY SNACK, AN APPETISER OR A SIDE DISH TO A SPICY CURRY

Net weight 290g

NO ARTIFICIAL COLOURING, ADDITIVES, PRESERVATIVES OR FLAVOUR ENHANCERS

Authentic Family Recipe! PASSED THROUGH GENERATIONS FROM THE PUNJAB REGION IN INDIA



### Brand Identity Logo Design

Below is a selection of logo designs created at Dave Curran Design









Dave Curran Design 10 Clanwilliam Terrace Lower Grand Canal Quay Dublin 2 D02 DT73

Email: dave@dcd.ie Phone: (01) 6614927 Website: www.dcd.ie