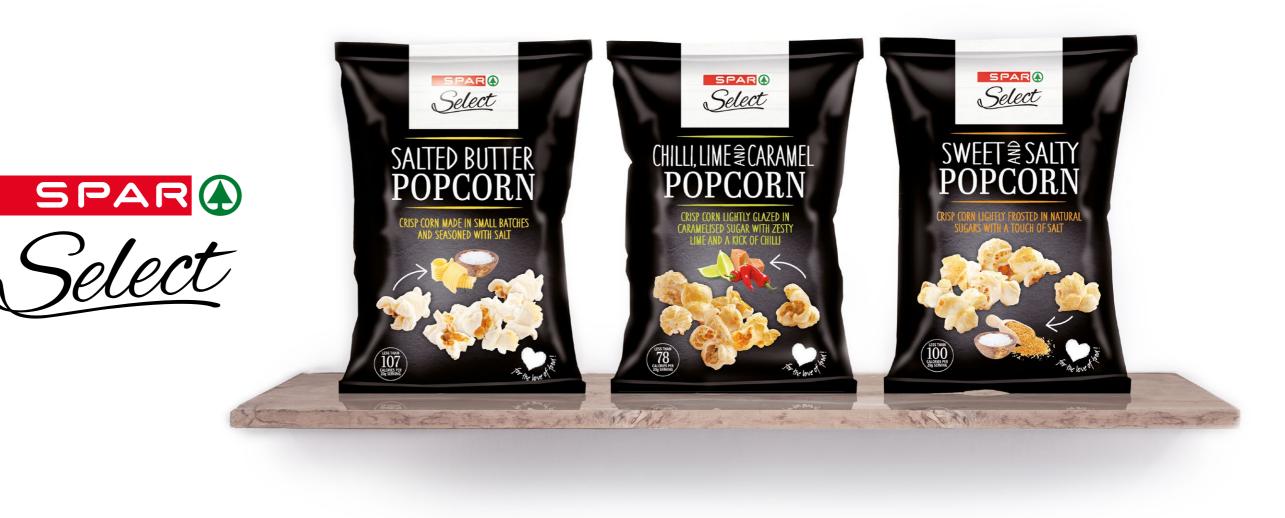

The Complete Design Package

BRAND





Welcome to the Dave Curran Design brand brochure. We're delighted to be able to show you a selection of our recent work. If you would like to know more please feel free to contact us and we would be happy to drop in for a chat. Alternatively you are more than welcome to come and see us in the heart of Googleland!

Please note the legend below which you will come across throughout the brochure. These will give you an overview of the work we did for each brand... without the waffle!









Store Design

Point of Sale





































# Finnás Nutierly Nutritious























## The NATURAL BAKERY











































TRADITIONAL HOMEMADE PAKORA MIX ENJOY AS A TASTY SNACK, AN APPETISER OR A SIDE DISH TO A SPICY CURRY

Net weight 290g

NO ARTIFICIAL COLOURING, ADDITIVES, PRESERVATIVES OR FLAVOUR ENHANCERS

Authentic Family Recipe! PASSED THROUGH GENERATIONS FROM THE PUNJAB REGION IN INDIA



### Brand Identity Logo Design

Below is a selection of logo designs created at Dave Curran Design









Dave Curran Design 10 Clanwilliam Terrace Lower Grand Canal Quay Dublin 2 D02 DT73

Email: dave@dcd.ie Phone: (01) 6614927 Website: www.dcd.ie