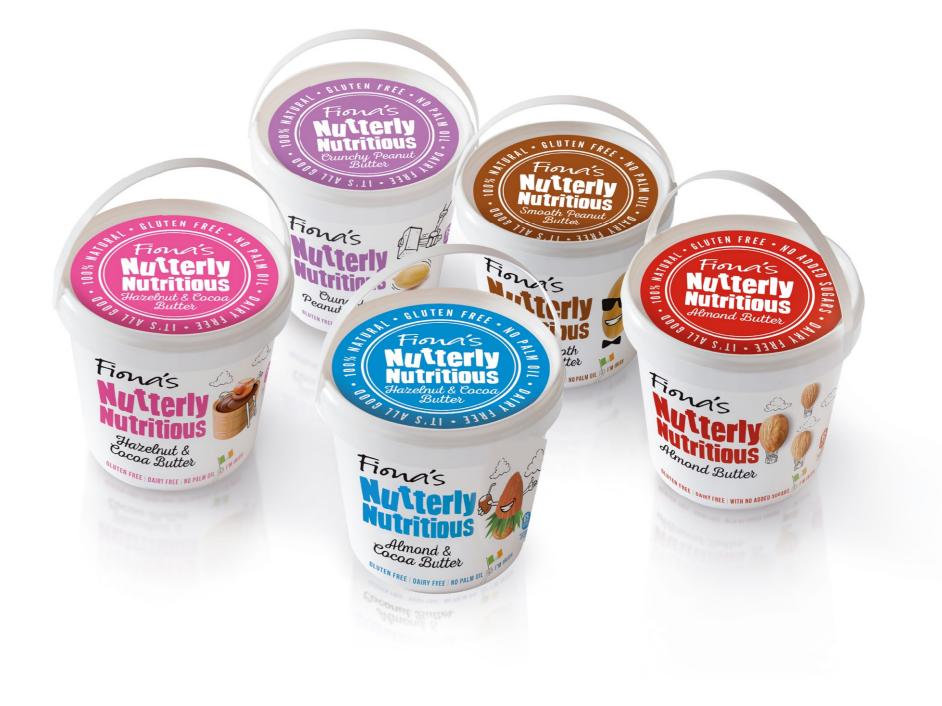

# Finnás Nutierly Nutritious

### Brand Identity Logo Design

Below is a selection of logo designs created at Dave Curran Design

Dave Curran Design 10 Clanwilliam Terrace Lower Grand Canal Quay Dublin 2 D02 DT73

Email: dave@dcd.ie Phone: (01) 6614927 Website: www.dcd.ie